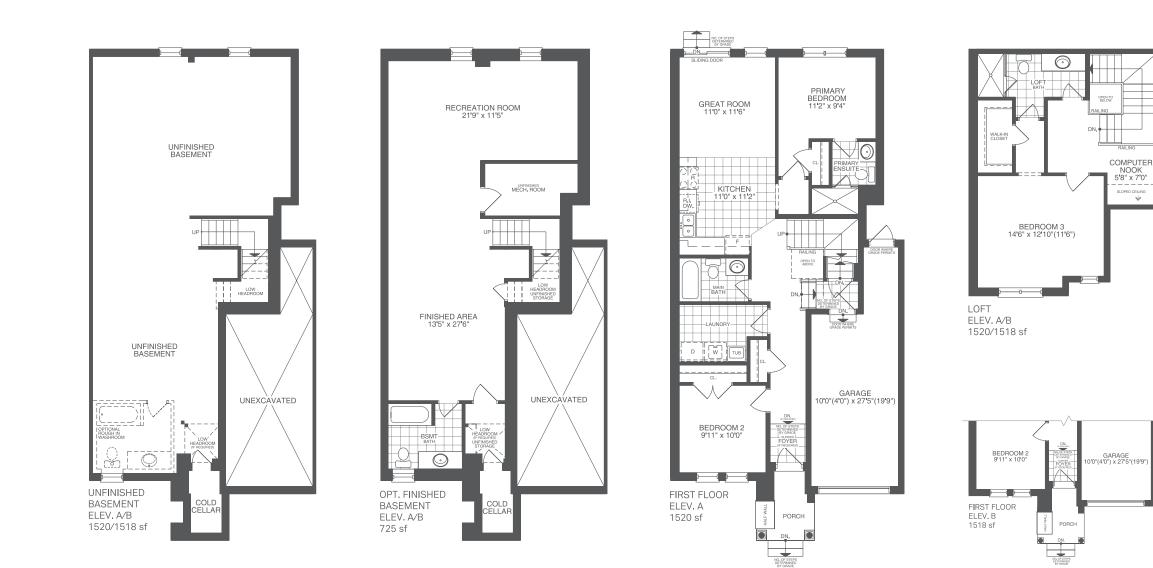

## THE WHITETAIL BUNGALOW TOWNS

INTERIOR UNIT WITH LOFT ELEVATION A/B 1520/1518 SQ.FT.

THE FLOOR PLANS, ELEVATIONS, DIMENSIONS, SPECIFICATIONS AND ARCHITECTURAL DETAILING SHOWN ARE PRE-CONSTRUCTION PLANS ONLY AND MAY BE CHANGED OR REVISED WITHOUT NOTICE INCLUDING AS MAY BE NECESSITATED BY ARCHITECTURAL CONTROLS AND THE CONSTRUCTION PROCESS. ALL DIMENSIONS ARE APPROXIMATE. ACTUAL USABLE FLOOR SPACE MAY VARY FROM THE STATED AREA. HOUSE MAY BE REVERSED. STEPS MAY VARY AT ANY EXTERIOR ENTRANCE. ILLUSTRATIONS ARE ARTIST'S CONCEPT ONLY. EXTERIOR RAILINGS TO BE INSTALLED ONLY AS REQUIRED BY GRADE NOTWITHSTANDING ANY ILLUSTRATIONS OR PLANS. E.& O.E. MAR 19 2024