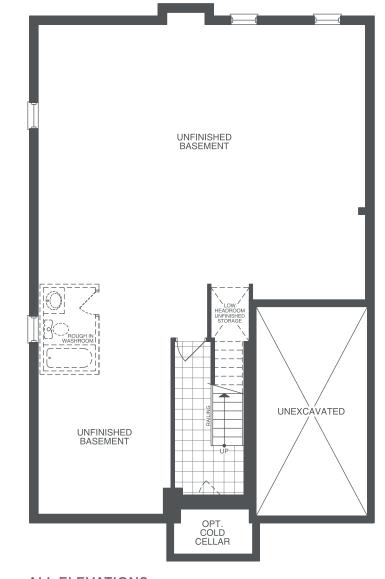

## THE ROYAL

**ELEVATIONS A & B** 

2 BEDS | 2 BATHS ELEVATIONS C & D 3 BEDS | 3 BATHS

PORCH

GARAGE 11'6"(10'6") x 20'2"

ALL ELEVATIONS BASEMENT

-( )---STEP AS REQUIRED **ELEVATION D FIRST FLOOR** 

BEDROOM 2 12'7" x 10'0"

GARAGE 11'6"(10'6") x 20'2"

ALL ELEVATIONS **OPT. FINISHED BASEMENT** 