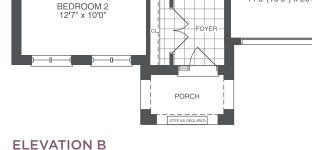

## THE ROYAL

**ELEVATIONS A & B** 

2 BEDS | 2 BATHS ELEVATIONS C & D 3 BEDS | 3 BATHS

PORCH

GARAGE 11'6"(10'6") x 20'2"

ALL ELEVATIONS BASEMENT

-( )---STEP AS REQUIRED **ELEVATION D FIRST FLOOR** 

BEDROOM 2 12'7" x 10'0"