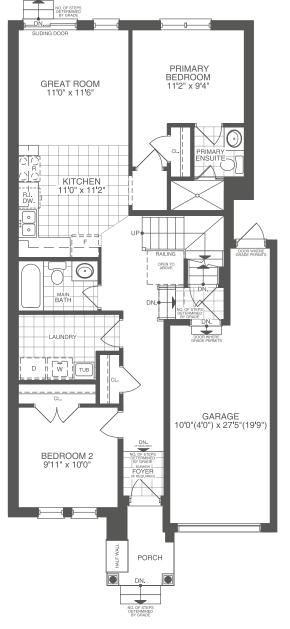

### THE BARBERRY

INTERIOR UNIT, ELEVATIONS A & B 3 BEDS | 4 BATHS 1985 SQ. FT.

ELEVATION A LOWER FLOOR

ELEVATION B LOWER FLOOR

ELEVATION A MAIN FLOOR

ELEVATION B MAIN FLOOR