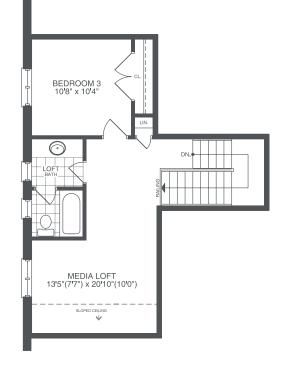

### THE ABLEFORTH

ELEVATIONS A & B 2 BEDS | 2 BATHS

ELEVATIONS C & D 4 BEDS | 3 BATHS

FIRST FLOOR

ELEVATION C & D LOFT

ALL ELEVATIONS BASEMENT

**ELEVATION D** 

FIRST FLOOR