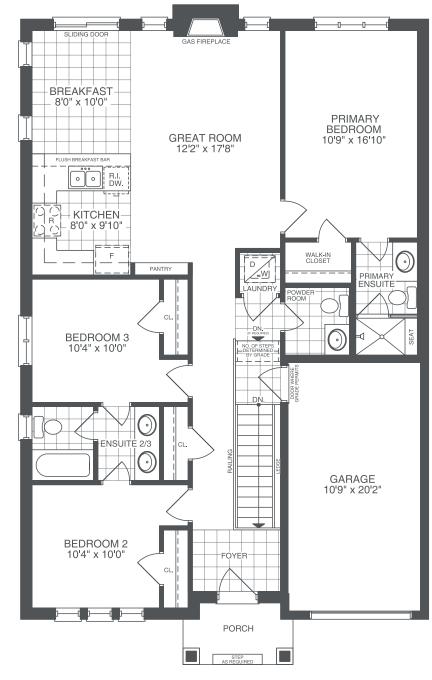

## THE ROYAL

**ELEVATIONS A & B** 

2 BEDS | 2 BATHS ELEVATIONS C & D 3 BEDS | 3 BATHS

PORCH

GARAGE 11'6"(10'6") x 20'2"

ALL ELEVATIONS BASEMENT

-( )---STEP AS REQUIRED **ELEVATION D FIRST FLOOR** 

BEDROOM 2 12'7" x 10'0"

GARAGE 11'6"(10'6") x 20'2"

ALL ELEVATIONS **OPT. FINISHED BASEMENT** 