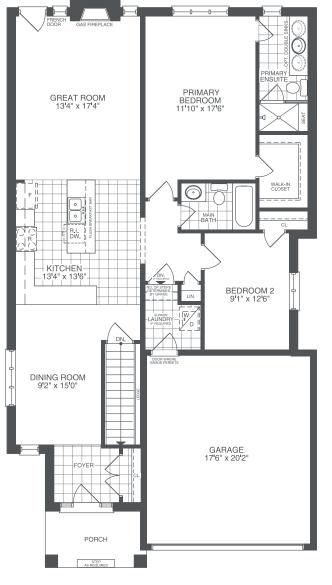

## THE ROYAL

**ELEVATIONS A & B** 

2 BEDS | 2 BATHS ELEVATIONS C & D 3 BEDS | 3 BATHS

PORCH

GARAGE 11'6"(10'6") x 20'2"

ALL ELEVATIONS BASEMENT

-( )---STEP AS REQUIRED **ELEVATION D FIRST FLOOR** 

BEDROOM 2 12'7" x 10'0"

**FIRST FLOOR** 

The floor plans, elevations, dimensions, specifications and architectural detailing shown are pre-construction plans only and may be changed or revised without notice including as may be necessitated by architectural controls and the construction process. All dimensions are approximate. Actual usable floor space may vary from the stated area. House may be reversed. Steps may vary at any exterior entrance. Illustrations are artist's concept only. Exterior railings to be installed only as required by grade notwithstanding any illustrations or plans. E&O.E.

GARAGE 11'6"(10'6") x 20'2"

ALL ELEVATIONS **OPT. FINISHED BASEMENT** 