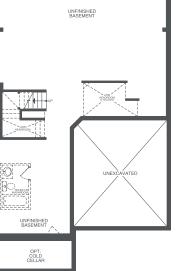

### THE CITADELLE

ELEVATIONS A & B 1 BED | 1.5 BATHS

ELEVATIONS C & D 3 BEDS | 2.5 BATHS

ALL ELEVATIONS BASEMENT

OPT. COLD CELLAR

The floor plans, elevations, dimensions, specifications and architectural detailing shown are pre-construction plans only and may be changed or revised without notice including as may be necessitated by architectural controls and the construction process. All dimensions are approximate. Actual usable floor space may vary from the stated area. House may be reversed. Steps may vary at any exterior entrance. Illustrations are artist's concept only. Exterior railings to be installed only as required by grade notwithstanding any illustrations or plans. E.&O.E.