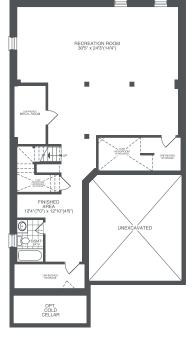

### THE CITADELLE

ELEVATIONS A & B 1 BED | 1.5 BATHS

ELEVATIONS C & D 3 BEDS | 2.5 BATHS

ALL ELEVATIONS BASEMENT

OPT. COLD CELLAR

The floor plans, elevations, dimensions, specifications and architectural detailing shown are pre-construction plans only and may be changed or revised without notice including as may be necessitated by architectural controls and the construction process. All dimensions are approximate. Actual usable floor space may vary from the stated area. House may be reversed. Steps may vary at any exterior entrance. Illustrations are artist's concept only. Exterior railings to be installed only as required by grade notwithstanding any illustrations or plans. E.&O.E.