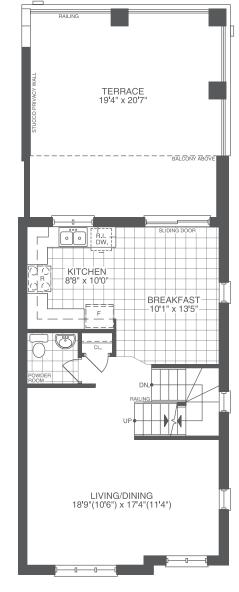

### THE BARBERRY

INTERIOR UNIT, ELEVATIONS A & B 3 BEDS | 4 BATHS 1985 SQ. FT.

ELEVATION A LOWER FLOOR

ELEVATION B LOWER FLOOR

ELEVATION A MAIN FLOOR

ELEVATION B MAIN FLOOR

#### ELEVATION B UPPER FLOOR

#### ELEVATION A UPPER FLOOR