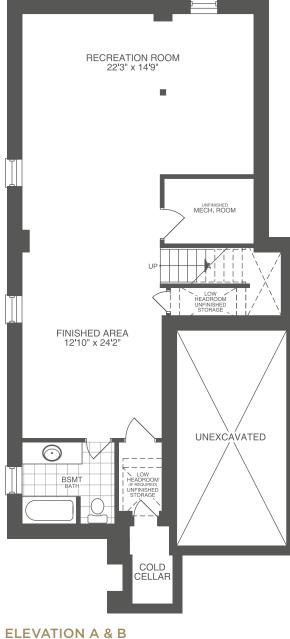

### THE BARBERRY

INTERIOR UNIT, ELEVATIONS A & B 3 BEDS | 4 BATHS 1985 SQ. FT.

ELEVATION A LOWER FLOOR

ELEVATION B LOWER FLOOR

ELEVATION A MAIN FLOOR

ELEVATION B MAIN FLOOR