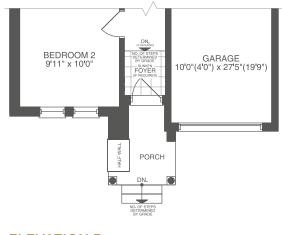

## THE ROYAL

**ELEVATIONS A & B** 

2 BEDS | 2 BATHS ELEVATIONS C & D 3 BEDS | 3 BATHS

PORCH

GARAGE 11'6"(10'6") x 20'2"

ALL ELEVATIONS BASEMENT

-( )---STEP AS REQUIRED **ELEVATION D FIRST FLOOR** 

BEDROOM 2 12'7" x 10'0"