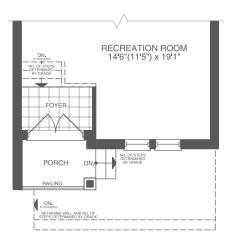

### THE BARBERRY

INTERIOR UNIT, ELEVATIONS A & B 3 BEDS | 4 BATHS 1985 SQ. FT.

ELEVATION A LOWER FLOOR

ELEVATION B LOWER FLOOR

ELEVATION A MAIN FLOOR

ELEVATION B MAIN FLOOR

#### ELEVATION A UPPER FLOOR