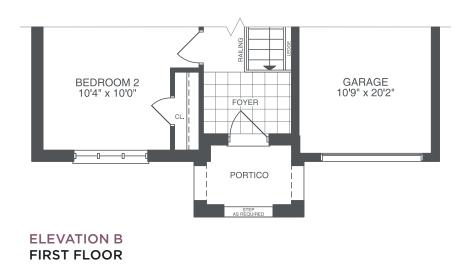

## THE ROYAL

**ELEVATIONS A & B** 

2 BEDS | 2 BATHS ELEVATIONS C & D 3 BEDS | 3 BATHS

PORCH

GARAGE 11'6"(10'6") x 20'2"

ALL ELEVATIONS BASEMENT

-( )---STEP AS REQUIRED **ELEVATION D FIRST FLOOR** 

BEDROOM 2 12'7" x 10'0"

GARAGE 11'6"(10'6") x 20'2"

ALL ELEVATIONS **OPT. FINISHED BASEMENT** 