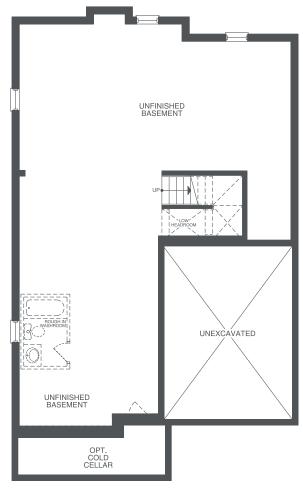

### THE WHITETAIL

INTERIOR UNIT, ELEVATIONS A & B 3 BEDS | 3 BATHS 1520 SQ. FT. (A), 1518 SQ. FT. (B) +725 SQ. FT. OPT. FINISHED BASEMENT

ELEVATION A & B LOFT

ELEVATION A & B BASEMENT

ELEVATION A FIRST FLOOR