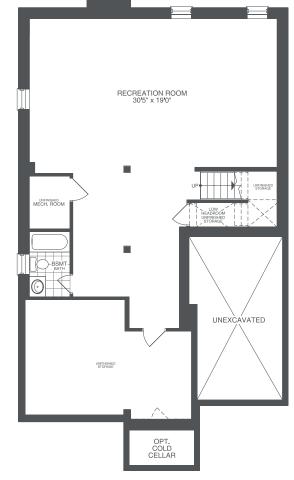

## THE ROYAL

**ELEVATIONS A & B** 

2 BEDS | 2 BATHS ELEVATIONS C & D 3 BEDS | 3 BATHS

PORCH

GARAGE 11'6"(10'6") x 20'2"

ALL ELEVATIONS BASEMENT

-( )---STEP AS REQUIRED **ELEVATION D FIRST FLOOR** 

BEDROOM 2 12'7" x 10'0"

**OPT. FINISHED BASEMENT** 