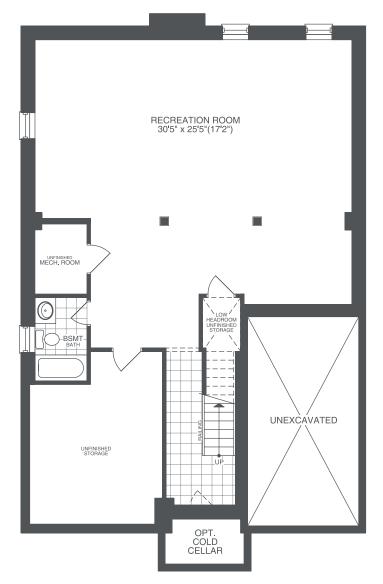

### THE CITADELLE

ELEVATIONS A & B 1 BED | 1.5 BATHS

ELEVATIONS C & D 3 BEDS | 2.5 BATHS

ALL ELEVATIONS BASEMENT

OPT. COLD CELLAR

The floor plans, elevations, dimensions, specifications and architectural detailing shown are pre-construction plans only and may be changed or revised without notice including as may be necessitated by architectural controls and the construction process. All dimensions are approximate. Actual usable floor space may vary from the stated area. House may be reversed. Steps may vary at any exterior entrance. Illustrations are artist's concept only. Exterior railings to be installed only as required by grade notwithstanding any illustrations or plans. E.&O.E.