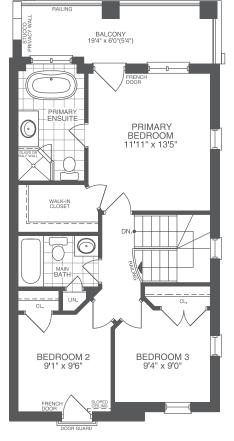

### THE BARBERRY

INTERIOR UNIT, ELEVATIONS A & B 3 BEDS | 4 BATHS 1985 SQ. FT.

ELEVATION A LOWER FLOOR

ELEVATION B LOWER FLOOR

ELEVATION A MAIN FLOOR

ELEVATION B MAIN FLOOR

#### ELEVATION A UPPER FLOOR