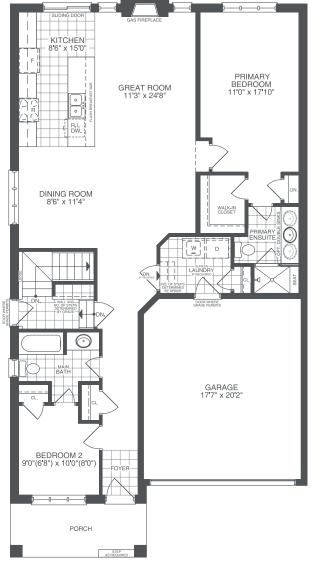

## THE MAYFAIR

ELEVATIONS A & B 3 BEDS | 3 BATHS

ALL ELEVATIONS BASEMENT

ELEVATION A FIRST FLOOR

The floor plans, elevations, dimensions, specifications and architectural detailing shown are pre-construction plans only and may be changed or revised without notice including as may be necessitated by architectural controls and the construction process. All dimensions are approximate. Actual usable floor space may vary from the stated area. House may be reversed. Steps may vary at any exterior entrance. Illustrations are artist's concept only. Exterior railings to be installed only as required by grade notwithstanding any illustrations or plans. E&O.E.

ALL ELEVATIONS OPT. FINISHED BASEMENT