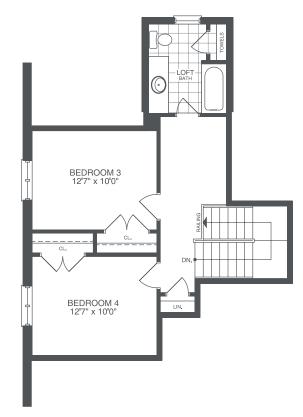

### THE ABLEFORTH

ELEVATIONS A & B 2 BEDS | 2 BATHS

ELEVATIONS C & D 4 BEDS | 3 BATHS

FIRST FLOOR

ELEVATION C & D LOFT

ALL ELEVATIONS BASEMENT

**ELEVATION D** 

FIRST FLOOR