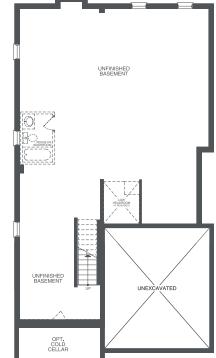

### THE BARBERRY

INTERIOR UNIT, ELEVATIONS A & B 3 BEDS | 4 BATHS 1985 SQ. FT.

ELEVATION A LOWER FLOOR

ELEVATION B LOWER FLOOR

ELEVATION A MAIN FLOOR

ELEVATION B MAIN FLOOR