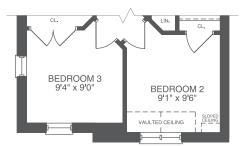

### THE BARBERRY

INTERIOR UNIT, ELEVATIONS A & B 3 BEDS | 4 BATHS 1985 SQ. FT.

ELEVATION A LOWER FLOOR

ELEVATION B LOWER FLOOR

ELEVATION A MAIN FLOOR

ELEVATION B MAIN FLOOR