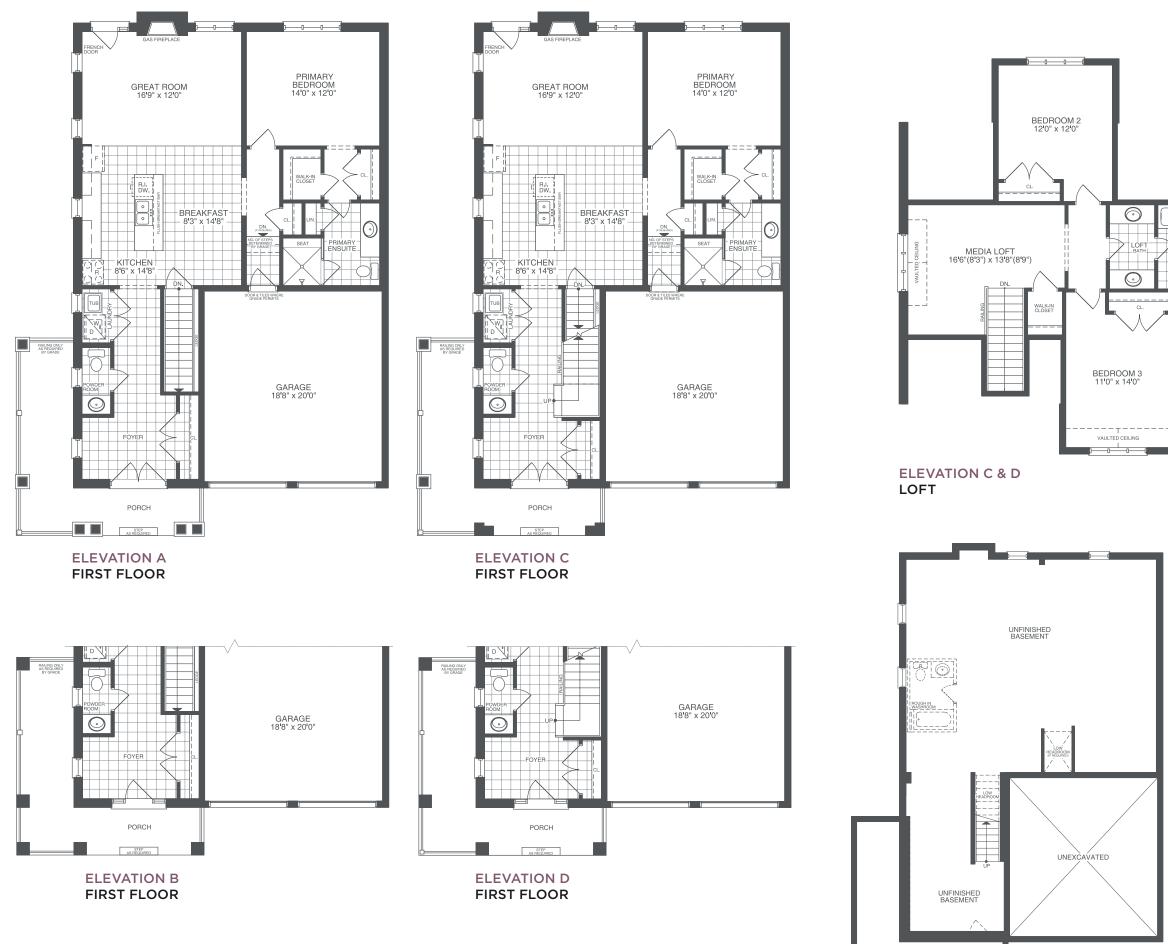

### THE ABLEFORTH

ELEVATIONS A & B 2 BEDS | 2 BATHS

ELEVATIONS C & D 4 BEDS | 3 BATHS

FIRST FLOOR

ELEVATION C & D LOFT

ALL ELEVATIONS BASEMENT

**ELEVATION D** 

FIRST FLOOR