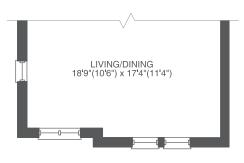

### THE BARBERRY

INTERIOR UNIT, ELEVATIONS A & B 3 BEDS | 4 BATHS 1985 SQ. FT.

ELEVATION A LOWER FLOOR

ELEVATION B LOWER FLOOR

ELEVATION A MAIN FLOOR

ELEVATION B MAIN FLOOR