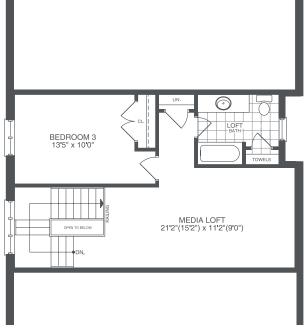

### THE ABLEFORTH

ELEVATIONS A & B 2 BEDS | 2 BATHS

ELEVATIONS C & D 4 BEDS | 3 BATHS

FIRST FLOOR

ELEVATION C & D LOFT

ALL ELEVATIONS BASEMENT

**ELEVATION D** 

FIRST FLOOR