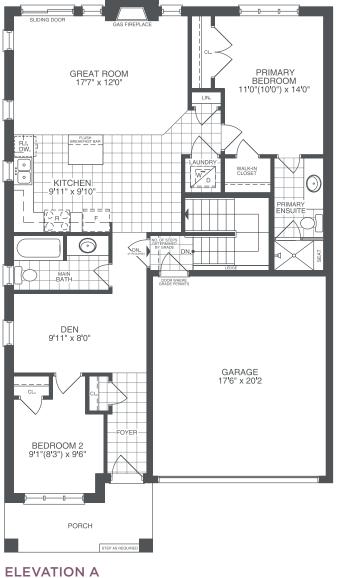

### THE ABLEFORTH

ELEVATIONS A & B 2 BEDS | 2 BATHS

ELEVATIONS C & D 4 BEDS | 3 BATHS

FIRST FLOOR

ELEVATION C & D LOFT

ALL ELEVATIONS BASEMENT

**ELEVATION D** 

FIRST FLOOR