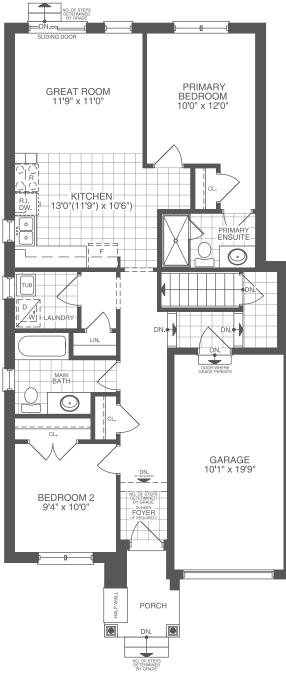

### THE BARBERRY

INTERIOR UNIT, ELEVATIONS A & B 3 BEDS | 4 BATHS 1985 SQ. FT.

ELEVATION A LOWER FLOOR

ELEVATION B LOWER FLOOR

ELEVATION A MAIN FLOOR

ELEVATION B MAIN FLOOR