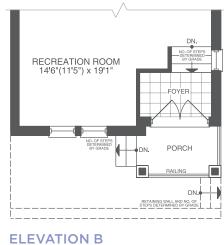

### THE BARBERRY

INTERIOR UNIT, ELEVATIONS A & B 3 BEDS | 4 BATHS 1985 SQ. FT.

ELEVATION A LOWER FLOOR

ELEVATION B LOWER FLOOR

ELEVATION A MAIN FLOOR

ELEVATION B MAIN FLOOR