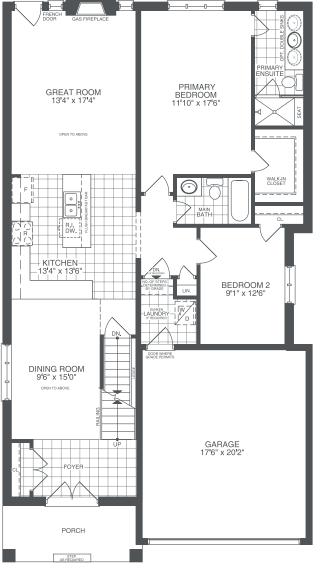

## THE ROYAL

**ELEVATIONS A & B** 

2 BEDS | 2 BATHS ELEVATIONS C & D 3 BEDS | 3 BATHS

PORCH

GARAGE 11'6"(10'6") x 20'2"

ALL ELEVATIONS BASEMENT

-( )---STEP AS REQUIRED **ELEVATION D FIRST FLOOR** 

BEDROOM 2 12'7" x 10'0"

**FIRST FLOOR** 

The floor plans, elevations, dimensions, specifications and architectural detailing shown are pre-construction plans only and may be changed or revised without notice including as may be necessitated by architectural controls and the construction process. All dimensions are approximate. Actual usable floor space may vary from the stated area. House may be reversed. Steps may vary at any exterior entrance. Illustrations are artist's concept only. Exterior railings to be installed only as required by grade notwithstanding any illustrations or plans. E&O.E.

GARAGE 11'6"(10'6") x 20'2"

ALL ELEVATIONS **OPT. FINISHED BASEMENT** 