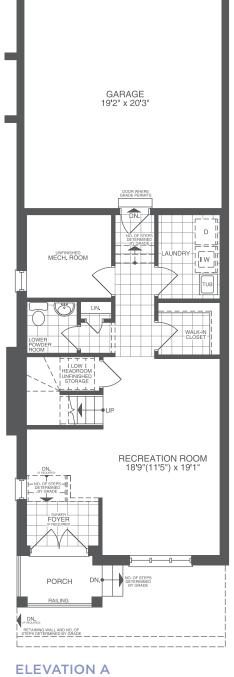

### THE BARBERRY

INTERIOR UNIT, ELEVATIONS A & B 3 BEDS | 4 BATHS 1985 SQ. FT.

ELEVATION A LOWER FLOOR

ELEVATION B LOWER FLOOR

ELEVATION A MAIN FLOOR

ELEVATION B MAIN FLOOR