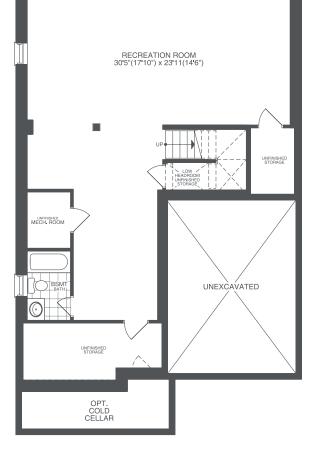

### THE WHITETAIL

INTERIOR UNIT, ELEVATIONS A & B 3 BEDS | 3 BATHS 1520 SQ. FT. (A), 1518 SQ. FT. (B) +725 SQ. FT. OPT. FINISHED BASEMENT

ELEVATION A & B LOFT

ELEVATION A & B BASEMENT

ELEVATION A FIRST FLOOR