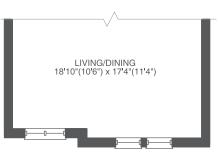

### THE BARBERRY

INTERIOR UNIT, ELEVATIONS A & B 3 BEDS | 4 BATHS 1985 SQ. FT.

ELEVATION A LOWER FLOOR

ELEVATION B LOWER FLOOR

ELEVATION A MAIN FLOOR

ELEVATION B MAIN FLOOR