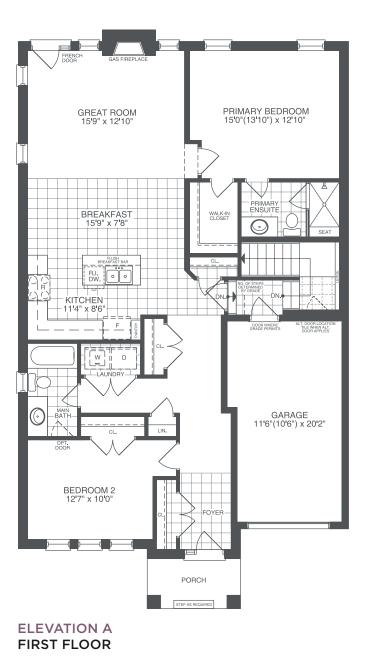

### THE ABLEFORTH

ELEVATIONS A & B 2 BEDS | 2 BATHS

ELEVATIONS C & D 4 BEDS | 3 BATHS

FIRST FLOOR

ELEVATION C & D LOFT

ALL ELEVATIONS BASEMENT

**ELEVATION D** 

FIRST FLOOR

PORCH

AS REQUIRED