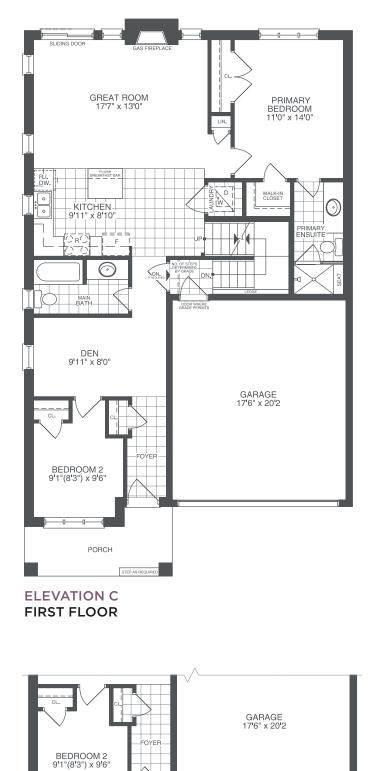

### THE ABLEFORTH

ELEVATIONS A & B 2 BEDS | 2 BATHS

ELEVATIONS C & D 4 BEDS | 3 BATHS

FIRST FLOOR

ELEVATION C & D LOFT

ALL ELEVATIONS BASEMENT

**ELEVATION D** 

FIRST FLOOR

PORCH

AS REQUIRED