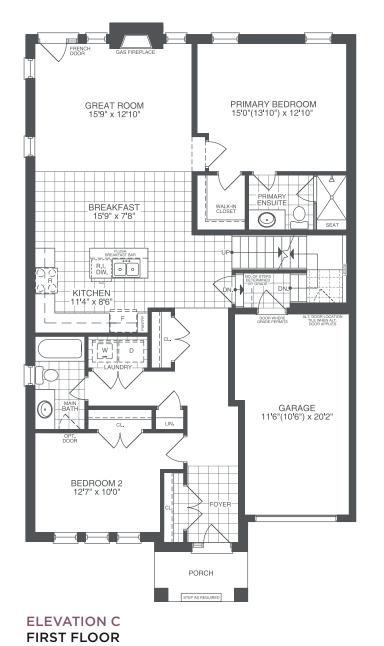

## THE ROYAL

**ELEVATIONS A & B** 

2 BEDS | 2 BATHS ELEVATIONS C & D 3 BEDS | 3 BATHS

PORCH

GARAGE 11'6"(10'6") x 20'2"

ALL ELEVATIONS BASEMENT

-( )---STEP AS REQUIRED **ELEVATION D FIRST FLOOR** 

BEDROOM 2 12'7" x 10'0"

**FIRST FLOOR** 

The floor plans, elevations, dimensions, specifications and architectural detailing shown are pre-construction plans only and may be changed or revised without notice including as may be necessitated by architectural controls and the construction process. All dimensions are approximate. Actual usable floor space may vary from the stated area. House may be reversed. Steps may vary at any exterior entrance. Illustrations are artist's concept only. Exterior railings to be installed only as required by grade notwithstanding any illustrations or plans. E&O.E.

GARAGE 11'6"(10'6") x 20'2"

ALL ELEVATIONS **OPT. FINISHED BASEMENT** 