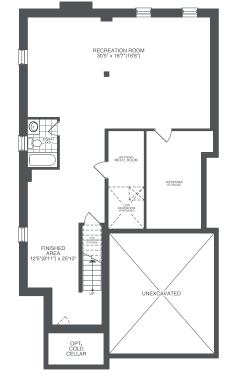

### THE PRIMROSE

END UNIT, ELEVATIONS A & B 3 BEDS | 4 BATHS 2021 SQ. FT.

ELEVATION A LOWER FLOOR

LOWER FLOOR

ELEVATION A MAIN FLOOR

ELEVATION B MAIN FLOOR

The floor plans, elevations, dimensions, specifications and architectural detailing shown are pre-construction plans only and may be changed or revised without notice including as may be necessitated by architectural controls and the construction process. All dimensions are approximate. Actual usable floor space may vary from the stated area. House may be reversed. Steps may vary at any exterior entrance. Illustrations are artist's concept only. Exterior railings to be installed only as required by grade notwithstanding any illustrations or plans. E&O.E.