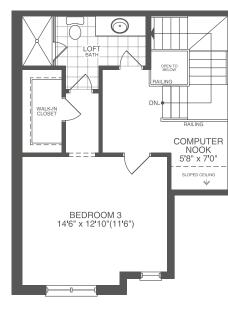

### THE BARBERRY

INTERIOR UNIT, ELEVATIONS A & B 3 BEDS | 4 BATHS 1985 SQ. FT.

ELEVATION A LOWER FLOOR

ELEVATION B LOWER FLOOR

ELEVATION A MAIN FLOOR

ELEVATION B MAIN FLOOR

#### ELEVATION A UPPER FLOOR