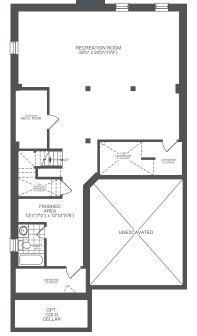

### THE CITADELLE

ELEVATIONS A & B 1 BED | 1.5 BATHS

ELEVATIONS C & D 3 BEDS | 2.5 BATHS

ALL ELEVATIONS BASEMENT

OPT. COLD CELLAR

The floor plans, elevations, dimensions, specifications and architectural detailing shown are pre-construction plans only and may be changed or revised without notice including as may be necessitated by architectural controls and the construction process. All dimensions are approximate. Actual usable floor space may vary from the stated area. House may be reversed. Steps may vary at any exterior entrance. Illustrations are artist's concept only. Exterior railings to be installed only as required by grade notwithstanding any illustrations or plans. E.&O.E.