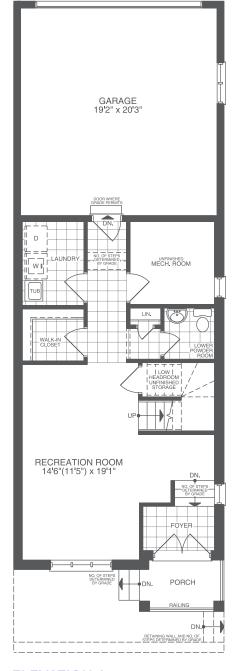

### THE BARBERRY

INTERIOR UNIT, ELEVATIONS A & B 3 BEDS | 4 BATHS 1985 SQ. FT.

ELEVATION A LOWER FLOOR

ELEVATION B LOWER FLOOR

ELEVATION A MAIN FLOOR

ELEVATION B MAIN FLOOR