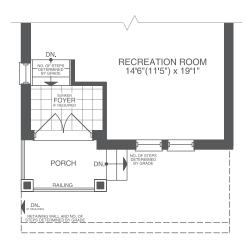

### THE PRIMROSE

END UNIT, ELEVATIONS A & B 3 BEDS | 4 BATHS 2021 SQ. FT.

ELEVATION A LOWER FLOOR

LOWER FLOOR

ELEVATION A MAIN FLOOR

ELEVATION B MAIN FLOOR

The floor plans, elevations, dimensions, specifications and architectural detailing shown are pre-construction plans only and may be changed or revised without notice including as may be necessitated by architectural controls and the construction process. All dimensions are approximate. Actual usable floor space may vary from the stated area. House may be reversed. Steps may vary at any exterior entrance. Illustrations are artist's concept only. Exterior railings to be installed only as required by grade notwithstanding any illustrations or plans. E&O.E.