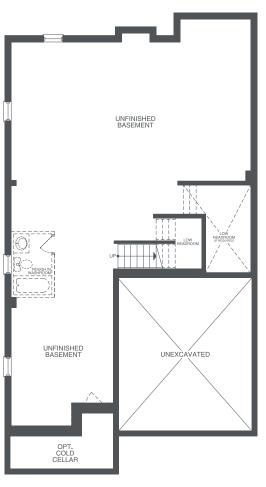

### THE ABLEFORTH

ELEVATIONS A & B 2 BEDS | 2 BATHS

ELEVATIONS C & D 4 BEDS | 3 BATHS

FIRST FLOOR

ELEVATION C & D LOFT

ALL ELEVATIONS BASEMENT

**ELEVATION D** 

FIRST FLOOR