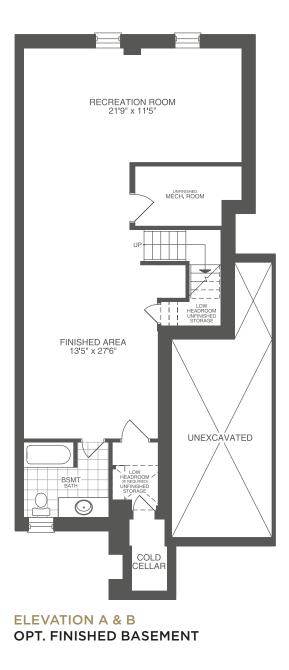

ITETAIL

INTERIOR UNIT, ELEVATIONS A & B 3 BEDS | 3 BATHS 1520 SQ. FT. (A), 1518 SQ. FT. (B) +725 SQ. FT. OPT. FINISHED BASEMENT







ELEVATION A & B LOFT



ELEVATION A & B BASEMENT

ELEVATION A FIRST FLOOR



ELEVATION B FIRST FLOOR

The floor plans, elevations, dimensions, specifications and architectural detailing shown are pre-construction plans only and may be changed or revised without notice including as may be necessitated by architectural controls and the construction process. All dimensions are approximate. Actual usable floor space may vary from the stated area. House may be reversed. Steps may vary at any exterior entrance. Illustrations are artist's concept only. Exterior railings to be installed only as required by grade notwithstanding any illustrations or plans. E&O.E.