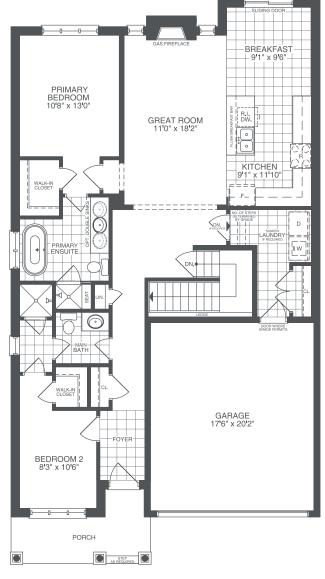

### THE ABLEFORTH

ELEVATIONS A & B 2 BEDS | 2 BATHS

ELEVATIONS C & D 4 BEDS | 3 BATHS

FIRST FLOOR

ELEVATION C & D LOFT

ALL ELEVATIONS BASEMENT

**ELEVATION D** 

FIRST FLOOR

PORCH

AS REQUIRED