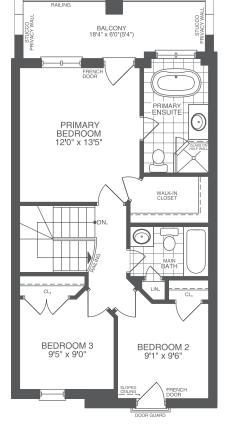

## **REAR LANE TOWNHOME COLLECTION**







### THE BARBERRY

INTERIOR UNIT, ELEVATIONS A & B 3 BEDS | 4 BATHS 1985 SQ. FT.





ELEVATION A LOWER FLOOR



ELEVATION B LOWER FLOOR



ELEVATION A MAIN FLOOR



ELEVATION B MAIN FLOOR

#### ELEVATION B UPPER FLOOR



#### ELEVATION A UPPER FLOOR





### THE PRIMROSE

END UNIT, ELEVATIONS A & B 3 BEDS | 4 BATHS 2021 SQ. FT.





ELEVATION A LOWER FLOOR



LOWER FLOOR



ELEVATION A MAIN FLOOR



ELEVATION B MAIN FLOOR

The floor plans, elevations, dimensions, specifications and architectural detailing shown are pre-construction plans only and may be changed or revised without notice including as may be necessitated by architectural controls and the construction process. All dimensions are approximate. Actual usable floor space may vary from the stated area. House may be reversed. Steps may vary at any exterior entrance. Illustrations are artist's concept only. Exterior railings to be installed only as required by grade notwithstanding any illustrations or plans. E&O.E.

#### ELEVATION B UPPER FLOOR



#### ELEVATION A UPPER FLOOR