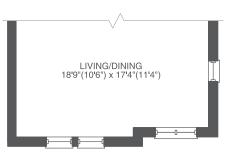

### THE BARBERRY

INTERIOR UNIT, ELEVATIONS A & B 3 BEDS | 4 BATHS 1985 SQ. FT.

ELEVATION A LOWER FLOOR

ELEVATION B LOWER FLOOR

ELEVATION A MAIN FLOOR

ELEVATION B MAIN FLOOR