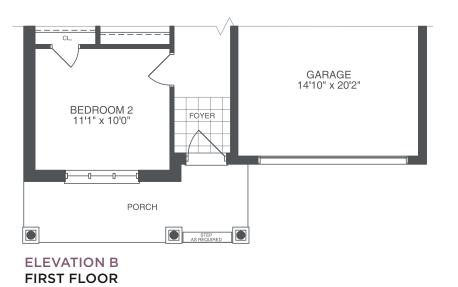

## THE MAYFAIR

ELEVATIONS A & B 3 BEDS | 3 BATHS

ALL ELEVATIONS BASEMENT

ELEVATION A FIRST FLOOR

The floor plans, elevations, dimensions, specifications and architectural detailing shown are pre-construction plans only and may be changed or revised without notice including as may be necessitated by architectural controls and the construction process. All dimensions are approximate. Actual usable floor space may vary from the stated area. House may be reversed. Steps may vary at any exterior entrance. Illustrations are artist's concept only. Exterior railings to be installed only as required by grade notwithstanding any illustrations or plans. E&O.E.