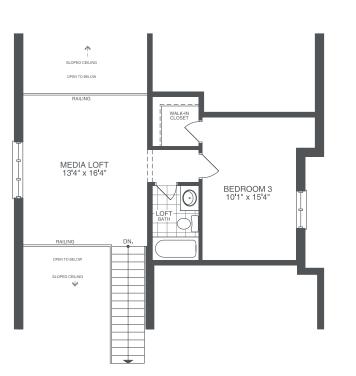

LOFT



ALL ELEVATIONS BASEMENT

The floor plans, elevations, dimensions, specifications and architectural detailing shown are pre-construction plans only and may be changed or revised without notice including as may be necessitated by architectural controls and the construction process. All dimensions are approximate. Actual usable floor space may vary from the stated area. House may be reversed. Steps may vary at any exterior entrance. Illustrations are artist's concept only. Exterior railings to be installed only as required by grade notwithstanding any illustrations or plans. E.&O.E.



**OPT. FINISHED BASEMENT** 



### THE HAWTHORN

ELEVATIONS A & B 2 BEDS | 2 BATHS

ELEVATIONS C & D 3 BEDS | 3 BATHS





**ELEVATION A** FIRST FLOOR



**ELEVATION B** FIRST FLOOR







FIRST FLOOR



ELEVATION C & D LOFT





**ELEVATION A & B** BASEMENT



#### **ELEVATION A & B OPT. FINISHED BASEMENT**

ELEVATION C & D BASEMENT



ELEVATION C & D **OPT. FINISHED BASEMENT** 



### THE LINDEN

**ELEVATIONS A & B** 2 BEDS | 2 BATHS

ELEVATIONS C & D 3 BEDS | 3 BATHS









FIRST FLOOR









**ELEVATION C & D** LOFT





### **ELEVATION C** BASEMENT



### **ELEVATION B** BASEMENT



#### **ELEVATION A** BASEMENT



#### **ELEVATION D OPT. FINISHED BASEMENT**



**ELEVATION C OPT. FINISHED BASEMENT** 



#### **ELEVATION B OPT. FINISHED BASEMENT**



#### **ELEVATION A OPT. FINISHED BASEMENT**









### THE CITADELLE

ELEVATIONS A & B 1 BED | 1.5 BATHS

ELEVATIONS C & D 3 BEDS | 2.5 BATHS





ALL ELEVATIONS BASEMENT

OPT. COLD CELLAR

The floor plans, elevations, dimensions,