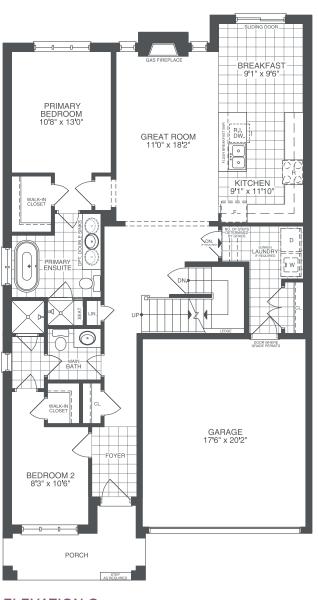

### THE ABLEFORTH

ELEVATIONS A & B 2 BEDS | 2 BATHS

ELEVATIONS C & D 4 BEDS | 3 BATHS

FIRST FLOOR

ELEVATION C & D LOFT

ALL ELEVATIONS BASEMENT

**ELEVATION D** 

FIRST FLOOR

PORCH

AS REQUIRED