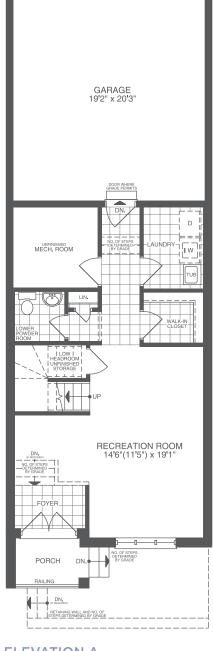

### THE BARBERRY

INTERIOR UNIT, ELEVATIONS A & B 3 BEDS | 4 BATHS 1985 SQ. FT.

ELEVATION A LOWER FLOOR

ELEVATION B LOWER FLOOR

ELEVATION A MAIN FLOOR

ELEVATION B MAIN FLOOR

#### ELEVATION A UPPER FLOOR