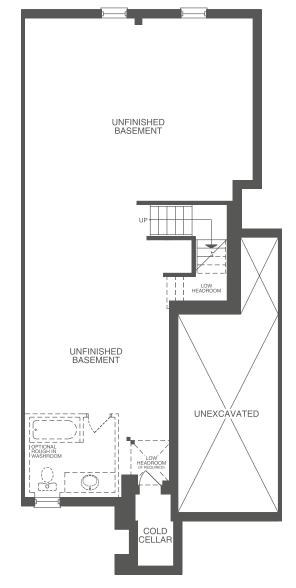

### THE BARBERRY

INTERIOR UNIT, ELEVATIONS A & B 3 BEDS | 4 BATHS 1985 SQ. FT.

ELEVATION A LOWER FLOOR

ELEVATION B LOWER FLOOR

ELEVATION A MAIN FLOOR

ELEVATION B MAIN FLOOR