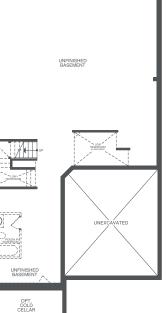

### THE CITADELLE

ELEVATIONS A & B 1 BED | 1.5 BATHS

ELEVATIONS C & D 3 BEDS | 2.5 BATHS

ALL ELEVATIONS BASEMENT

OPT. COLD CELLAR

The floor plans, elevations, dimensions, specifications and architectural detailing shown are pre-construction plans only and may be changed or revised without notice including as may be necessitated by architectural controls and the construction process. All dimensions are approximate. Actual usable floor space may vary from the stated area. House may be reversed. Steps may vary at any exterior entrance. Illustrations are artist's concept only. Exterior railings to be installed only as required by grade notwithstanding any illustrations or plans. E.&O.E.