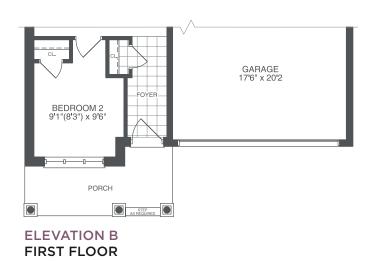

### THE ABLEFORTH

ELEVATIONS A & B 2 BEDS | 2 BATHS

ELEVATIONS C & D 4 BEDS | 3 BATHS

FIRST FLOOR

ELEVATION C & D LOFT

ALL ELEVATIONS BASEMENT

**ELEVATION D** 

FIRST FLOOR