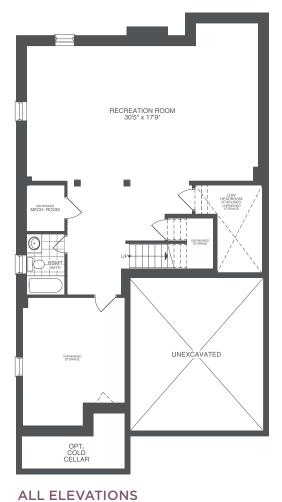

### THE ABLEFORTH

ELEVATIONS A & B 2 BEDS | 2 BATHS

ELEVATIONS C & D 4 BEDS | 3 BATHS

FIRST FLOOR

ELEVATION C & D LOFT

ALL ELEVATIONS BASEMENT

**ELEVATION D** 

FIRST FLOOR