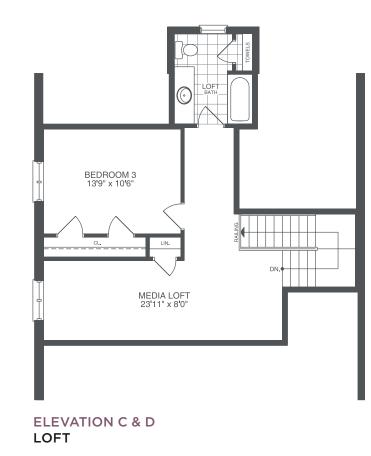

### THE ABLEFORTH

ELEVATIONS A & B 2 BEDS | 2 BATHS

ELEVATIONS C & D 4 BEDS | 3 BATHS

FIRST FLOOR

ELEVATION C & D LOFT

ALL ELEVATIONS BASEMENT

**ELEVATION D** 

FIRST FLOOR

### THE HAWTHORN

ELEVATIONS A & B 2 BEDS | 2 BATHS

ELEVATIONS C & D 3 BEDS | 3 BATHS

**ELEVATION A** FIRST FLOOR

**ELEVATION B** FIRST FLOOR

FIRST FLOOR

ELEVATION C & D LOFT

**ELEVATION A & B** BASEMENT