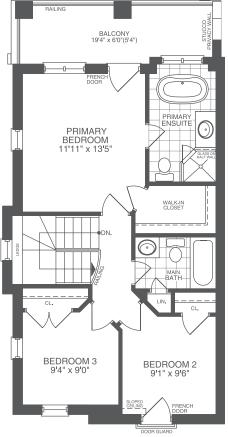

### THE BARBERRY

INTERIOR UNIT, ELEVATIONS A & B 3 BEDS | 4 BATHS 1985 SQ. FT.

ELEVATION A LOWER FLOOR

ELEVATION B LOWER FLOOR

ELEVATION A MAIN FLOOR

ELEVATION B MAIN FLOOR