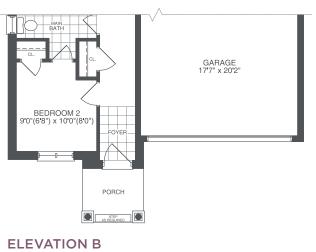

## THE MAYFAIR

ELEVATIONS A & B 3 BEDS | 3 BATHS

ALL ELEVATIONS BASEMENT

ELEVATION A FIRST FLOOR

The floor plans, elevations, dimensions, specifications and architectural detailing shown are pre-construction plans only and may be changed or revised without notice including as may be necessitated by architectural controls and the construction process. All dimensions are approximate. Actual usable floor space may vary from the stated area. House may be reversed. Steps may vary at any exterior entrance. Illustrations are artist's concept only. Exterior railings to be installed only as required by grade notwithstanding any illustrations or plans. E&O.E.