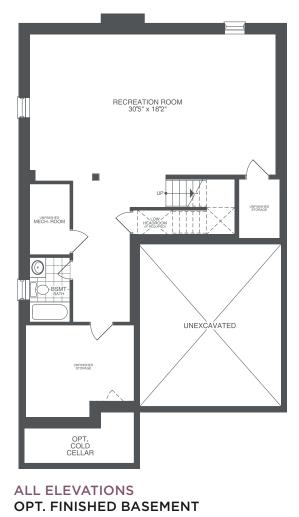

### THE ABLEFORTH

ELEVATIONS A & B 2 BEDS | 2 BATHS

ELEVATIONS C & D 4 BEDS | 3 BATHS

FIRST FLOOR

ELEVATION C & D LOFT

ALL ELEVATIONS BASEMENT

**ELEVATION D** 

FIRST FLOOR