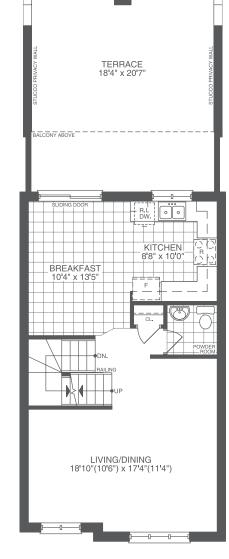

### THE BARBERRY

INTERIOR UNIT, ELEVATIONS A & B 3 BEDS | 4 BATHS 1985 SQ. FT.

ELEVATION A LOWER FLOOR

ELEVATION B LOWER FLOOR

ELEVATION A MAIN FLOOR

ELEVATION B MAIN FLOOR