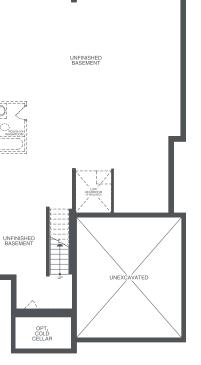

### THE BRISTOL

END UNIT, ELEVATIONS A & B 3 BEDS | 4 BATHS 2047 SQ. FT.

LOWER FLOOR

ELEVATION B LOWER FLOOR

ELEVATION A MAIN FLOOR

ELEVATION B MAIN FLOOR

The floor plans, elevations, dimensions, specifications and architectural detailing shown are pre-construction plans only and may be changed or revised without notice including as may be necessitated by architectural controls and the construction process. All dimensions are approximate. Actual usable floor space may vary from the stated area. House may be reversed. Steps may vary at any exterior entrance. Illustrations are artist's concept only. Exterior railings to be installed only as required by grade notwithstanding any illustrations or plans. E&O.E.