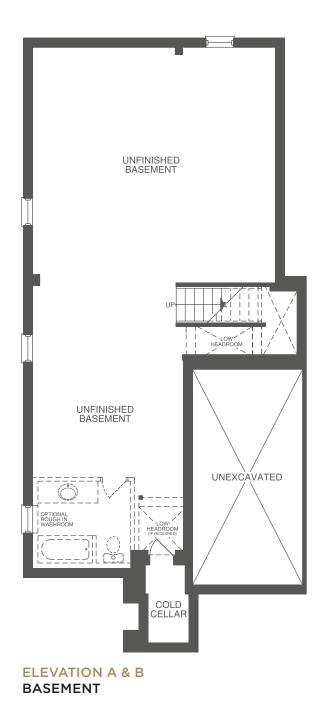

### THE BARBERRY

INTERIOR UNIT, ELEVATIONS A & B 3 BEDS | 4 BATHS 1985 SQ. FT.

ELEVATION A LOWER FLOOR

ELEVATION B LOWER FLOOR

ELEVATION A MAIN FLOOR

ELEVATION B MAIN FLOOR