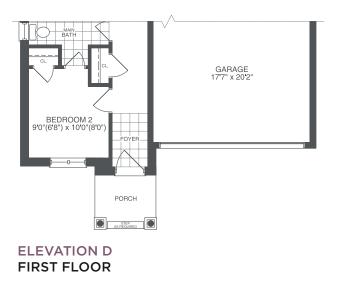

### THE ABLEFORTH

ELEVATIONS A & B 2 BEDS | 2 BATHS

ELEVATIONS C & D 4 BEDS | 3 BATHS

FIRST FLOOR

ELEVATION C & D LOFT

ALL ELEVATIONS BASEMENT

**ELEVATION D** 

FIRST FLOOR