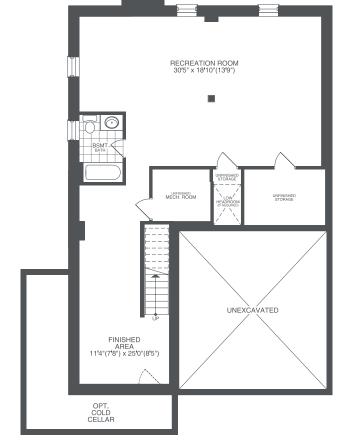

### THE ABLEFORTH

ELEVATIONS A & B 2 BEDS | 2 BATHS

ELEVATIONS C & D 4 BEDS | 3 BATHS

FIRST FLOOR

ELEVATION C & D LOFT

ALL ELEVATIONS BASEMENT

**ELEVATION D** 

FIRST FLOOR