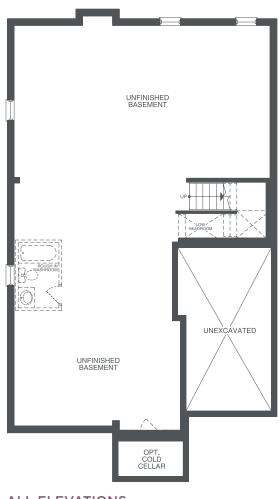

## THE ROYAL

**ELEVATIONS A & B** 

2 BEDS | 2 BATHS ELEVATIONS C & D 3 BEDS | 3 BATHS

PORCH

GARAGE 11'6"(10'6") x 20'2"

ALL ELEVATIONS BASEMENT

-( )---STEP AS REQUIRED **ELEVATION D FIRST FLOOR** 

BEDROOM 2 12'7" x 10'0"

GARAGE 11'6"(10'6") x 20'2"

ALL ELEVATIONS **OPT. FINISHED BASEMENT** 