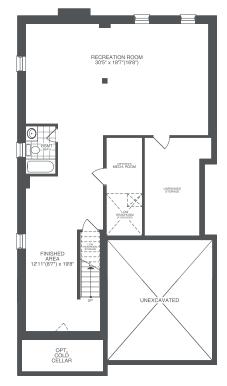

### THE CITADELLE

ELEVATIONS A & B 1 BED | 1.5 BATHS

ELEVATIONS C & D 3 BEDS | 2.5 BATHS

ALL ELEVATIONS BASEMENT

OPT. COLD CELLAR

The floor plans, elevations, dimensions, specifications and architectural detailing shown are pre-construction plans only and may be changed or revised without notice including as may be necessitated by architectural controls and the construction process. All dimensions are approximate. Actual usable floor space may vary from the stated area. House may be reversed. Steps may vary at any exterior entrance. Illustrations are artist's concept only. Exterior railings to be installed only as required by grade notwithstanding any illustrations or plans. E.&O.E.