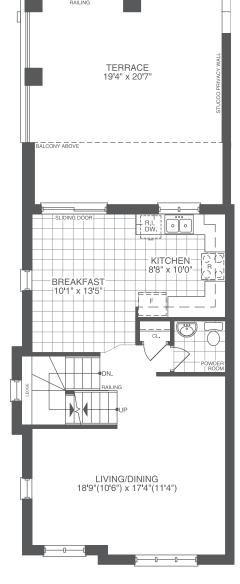

### THE PRIMROSE

END UNIT, ELEVATIONS A & B 3 BEDS | 4 BATHS 2021 SQ. FT.

ELEVATION A LOWER FLOOR

LOWER FLOOR

ELEVATION A MAIN FLOOR

ELEVATION B MAIN FLOOR

The floor plans, elevations, dimensions, specifications and architectural detailing shown are pre-construction plans only and may be changed or revised without notice including as may be necessitated by architectural controls and the construction process. All dimensions are approximate. Actual usable floor space may vary from the stated area. House may be reversed. Steps may vary at any exterior entrance. Illustrations are artist's concept only. Exterior railings to be installed only as required by grade notwithstanding any illustrations or plans. E&O.E.