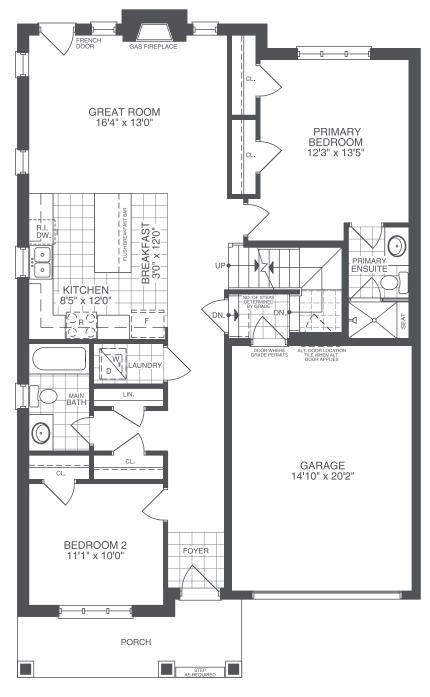

## THE MAYFAIR

ELEVATIONS A & B 3 BEDS | 3 BATHS

ALL ELEVATIONS BASEMENT

ELEVATION A FIRST FLOOR

The floor plans, elevations, dimensions, specifications and architectural detailing shown are pre-construction plans only and may be changed or revised without notice including as may be necessitated by architectural controls and the construction process. All dimensions are approximate. Actual usable floor space may vary from the stated area. House may be reversed. Steps may vary at any exterior entrance. Illustrations are artist's concept only. Exterior railings to be installed only as required by grade notwithstanding any illustrations or plans. E&O.E.