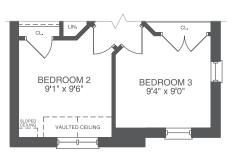

### THE BARBERRY

INTERIOR UNIT, ELEVATIONS A & B 3 BEDS | 4 BATHS 1985 SQ. FT.

ELEVATION A LOWER FLOOR

ELEVATION B LOWER FLOOR

ELEVATION A MAIN FLOOR

ELEVATION B MAIN FLOOR

#### ELEVATION A UPPER FLOOR