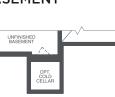

### THE CITADELLE

ELEVATIONS A & B 1 BED | 1.5 BATHS

ELEVATIONS C & D 3 BEDS | 2.5 BATHS

ALL ELEVATIONS BASEMENT

OPT. COLD CELLAR

The floor plans, elevations, dimensions, specifications and architectural detailing shown are pre-construction plans only and may be changed or revised without notice including as may be necessitated by architectural controls and the construction process. All dimensions are approximate. Actual usable floor space may vary from the stated area. House may be reversed. Steps may vary at any exterior entrance. Illustrations are artist's concept only. Exterior railings to be installed only as required by grade notwithstanding any illustrations or plans. E.&O.E.