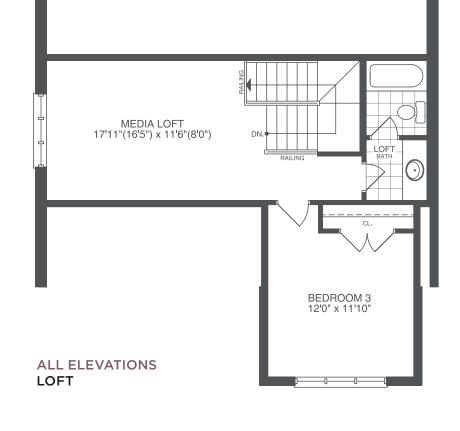

### THE WHITETAIL

INTERIOR UNIT, ELEVATIONS A & B 3 BEDS | 3 BATHS 1520 SQ. FT. (A), 1518 SQ. FT. (B) +725 SQ. FT. OPT. FINISHED BASEMENT

ELEVATION A & B LOFT

ELEVATION A & B BASEMENT

ELEVATION A FIRST FLOOR