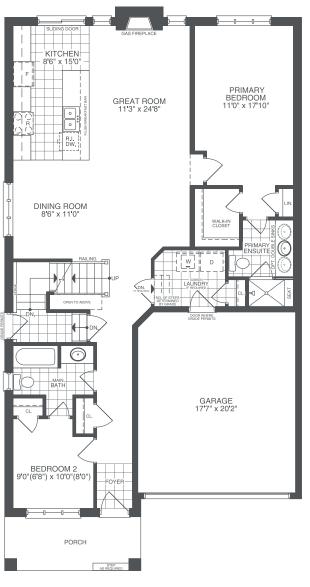

### THE ABLEFORTH

ELEVATIONS A & B 2 BEDS | 2 BATHS

ELEVATIONS C & D 4 BEDS | 3 BATHS

FIRST FLOOR

ELEVATION C & D LOFT

ALL ELEVATIONS BASEMENT

**ELEVATION D** 

FIRST FLOOR

PORCH

AS REQUIRED